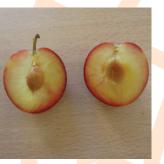

This plum looks ripens at the middle of August. The production is very high, with a good fruit size. Eating quality is excellent with a crunchy and sweet fruit.

### FRUIT CHARACTERS

Season: Middle of August

Size: 55-60

Shape: round to oval

Main Colour: pink - red on 80%

Ground Colour: yellow

Flesh Colour: yellow

Stone adherence : semi free

Firmness: very good; 3.2kg/0.5cm<sup>2</sup>
Eating quality: excellent with a high sugar level of 19° Brix
Fruit is very aromatic, with a lot of flavours; very crunchy
Storage ability: excellent storage; more than 1 month
Sensitivity of rubbing: low sensibility.