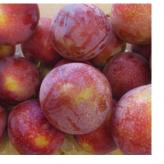

### FRUIT CHARACTERS

Season: Middle of August

Size: 55-60

Shape: round to oval

Main Colour: pink - red on 80%

Ground Colour: yellow

Flesh Colour: yellow

Stone adherence : semi free

Firmness: very good; 3.2kg/0.5cm<sup>2</sup>
Eating quality: excellent with a high sugar level of 19° Brix
Fruit is very aromatic, with a lot of flavours; very crunchy
Storage ability: excellent storage; more than 1 month
Sensitivity of rubbing: low sensibility.