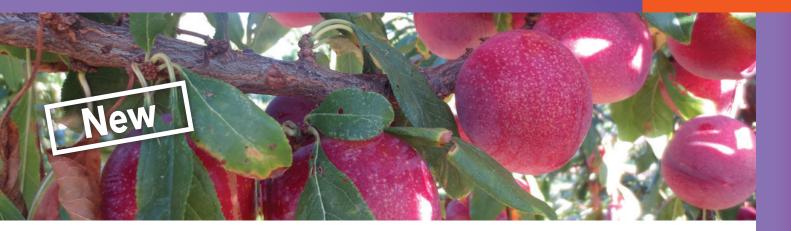

This plum looks ripens at the middle of August. The production is very high, with a good fruit size. Eating quality is excellent with a crunchy and sweet fruit.

### FRUIT CHARACTERS

Season: Middle of August

Size: 55-60

Shape: round to oval

Main Colour: pink - red on 80%

Ground Colour: yellow

Flesh Colour: yellow

Stone adherence : semi free